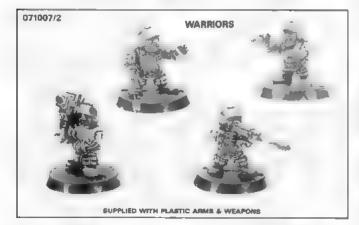

### 071007 **SQUAT WARRIORS** EACH TRADE SLEEVE CONTAINS 4 EACH OF BLISTERS 071007/1 AND 071007/2, 2 EACH

OF BLISTER 071007/3 AND 1 EACH OF BLISTERS 071007/4 AND 071007/5.

DESIGNED BY ALAN & MICHAEL Cognight & 1989 Genes Workshop Ltd. All rights reserved.